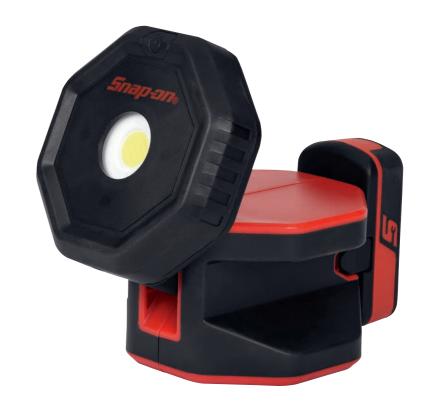

## CTLFD761

## 14.4 V Battery Pack Flood Light

## **Features and Benefits**

- 15 hour run time at minimum brightness 3 hour at maximum brightness
- Powered with Snap-on® CTB8172BK battery pack -not included; sold separately
- Unique hinged design allows for up to 120° of adjustment
- Variable brightness switch with memory function
- Strong magnet on the bottom
- IP54 resistant to water and dust infiltration

## **Specifications**

| Lumens, highest/lowest                 | 1100/100                 |
|----------------------------------------|--------------------------|
| Run Time (approximate), hours high/low | 3/15                     |
| Brightness                             | Variable                 |
| Battery (Quantity)                     | CTB8172BK (Not Included) |