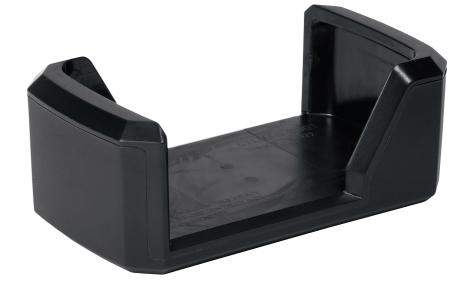

## **CTLMAG-BOOT** Magnetic Boot For 14.4 V Cordless Battery Pack

## **Features and Benefits**

- Attractive and handy accessory for 14.4 V Snap-on<sup>®</sup> Cordless Tools Battery Pack (CTB8172)
- Easy-on, easy-off twist attachment
- Built with high quality ABS plastic and rare earth magnets
- Designed with lighting in mind, but can effectively hold all but the heaviest cordless tools