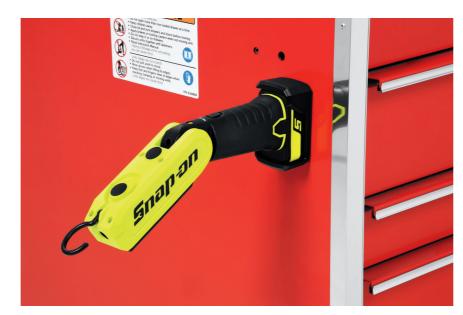

## **CTLMAG-BOOT** Magnetic Boot For 14.4 V Cordless Battery Pack

## **Features and Benefits**

- Attractive and handy accessory for 14.4 V Snap-on<sup>®</sup> Cordless Tools Battery Pack (CTB8172)
- Easy-on, easy-off twist attachment
- Built with high quality ABS plastic and rare earth magnets
- Designed with lighting in mind, but can effectively hold all but the heaviest cordless tools

Light, battery, air ratchet and tool storage unit NOT included

```
Country of Origin: CHINA
```

February 2018 Page 1 of 1

Snap-on is a trademark, registered in the United States and other countries, of Snap-on Incorporated. All other trademarks are marks of their respective holders. ©Snap-on Incorporated 2018. All rights reserved. Snap-on, 2801 80th Street, Kenosha, WI 53143 www.snapon.com