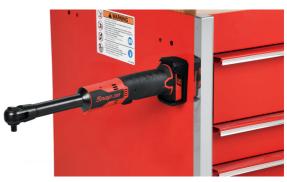

## **CTLMAG-BOOT** Magnetic Boot For 14.4 V Cordless Battery Pack

## **Features and Benefits**

- Attractive and handy accessory for 14.4 V Snap-on<sup>®</sup> Cordless Tools Battery Pack (CTB8172)
- Easy-on, easy-off twist attachment
- Built with high quality ABS plastic and rare earth magnets
- Designed with lighting in mind, but can effectively hold all but the heaviest cordless tools

Light, battery, air ratchet and tool storage unit NOT included

```
Country of Origin: CHINA
```

February 2018 Page 1 of 1

Snap-on is a trademark, registered in the United States and other countries, of Snap-on Incorporated. All other trademarks are marks of their respective holders. ©Snap-on Incorporated 2018. All rights reserved. Snap-on, 2801 80th Street, Kenosha, WI 53143 www.snapon.com