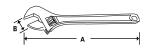

## **Specifications**

| Stock No. | A inches (mm) | B inches (mm) | FADH704B | FADH702A |
|-----------|---------------|---------------|----------|----------|
| FADH6B    | 6 (152)       | 3/4 (19)      | •        |          |
| FADH8B    | 8 (203)       | 15/16 (24)    | •        | •        |
| FADH10B   | 10 (254)      | 1 1/8 (29)    | •        |          |
| FADH12B   | 12 (304)      | 1 5/16 (33)   | •        | •        |