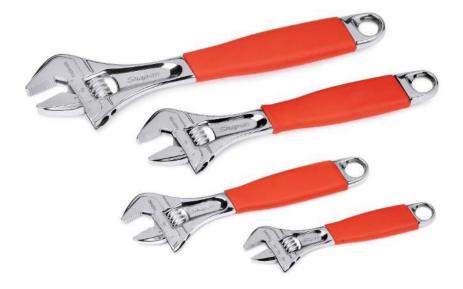

# FADH702A FADH702A FADH704B With Flank Drive® Plus Wrenching System Adjustable jaws "bite" into the fastener for more turning

Adjustable jaws "bite" into the fastener for more turning power with less risk of tool or fastener damage

## **Features and Benefits**

- New full-finish, nickel-chrome, plating helps protect against corrosion and make it easy to wipe clean
- Manufactured from special alloy steel, precision forged, and heat treated for optimum strength & durability
- Elastomer handle surface is soft, yet provides a nonslip gripping surface even for greasy and oily hands
- Cushion handle insulates against cold temperature

## Additional Features & Benefits

Quick reference fractional and metric sizing

Sized for optimum balance and comfort