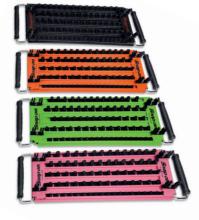

## Lock-A-Socket Tray

Lock-A-Socket trays feature Snap-on® Colors, Branding and Grips

Now available in five Snap-on® tool storage colors and ratchet style swivel handles

**Features and Benefits** 

- Holds over six dozen sockets with a twist lock to keep them in place - accommodates 1/2", 3/8", and 1/4" drive sockets
- Comes in five Snap-on® powder-coated colors: Red, Black, Extreme Green, Orange, Pink
- Snap-on® ratchet-style swivel grips for easy carrying
- Eight clips for ratchets and extensions are made of a flexible polymer and won't scratch the chrome
- Colors match popular Snap-on® tool box paint colors and look great in drawers
- Snap-on® Logo on each end

| KASKT5RD | Red           |
|----------|---------------|
| KASKT5BK | Black         |
| KASKT5GN | Extreme Green |
| KASKT5OR | Orange        |
| KASKT5PK | Pink          |

Area, inch 8.75 x 20 Weight, lb 2.75