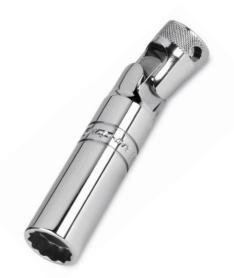

## Spark Plug Socket for Mercedes Benz® Vehicles

S9714MKDFUA S9714MKDL

3/8 Dr. 14mm 12pt Spark Plug Sockets

## **Applications**

Universal design is especially helpful on the rear plugs found on *Mercedes Benz* V8 engines

S9714MKDFUA

Sockets and accessories can break if used with impact accessories.

Broken sockets and accessories can cause injury.
Wear safety goggles (User and Bystander).