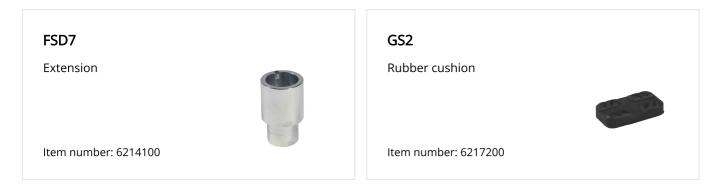

ase, automatic safety locking device and overload valve for optimum safety



| Capacity:                        | 2,0 t           |
|----------------------------------|-----------------|
| Stroke:                          | 250 mm          |
| Min height:                      | 180 mm          |
| Width without mounting brackets: | 780 - 1180 mm   |
| Lifting frame height:            | 120 mm          |
| Lifting frame depth:             | 250 mm          |
| Air supply:                      | 8 - 10 bar      |
| Air consumption:                 | 400 - 700 l/min |
| Weight:                          | 110 kg          |
|                                  |                 |

### AIR HYDRAULIC JACKING BEAM

### ACCESSORIES SD20PHL:



# AIR HYDRAULIC JACKING BEAM

### ACCESSORIES SD20PHL: