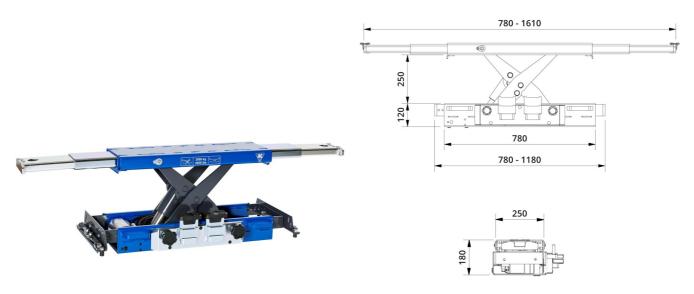

| Capacity:                        | 2,0 t           |
|----------------------------------|-----------------|
| Stroke:                          | 250 mm          |
| Min height:                      | 180 mm          |
| Width without mounting brackets: | 780 - 1180 mm   |
| Lifting frame height:            | 120 mm          |
| Lifting frame depth:             | 250 mm          |
| Air supply:                      | 8 - 10 bar      |
| Air consumption:                 | 400 - 700 l/min |
| Weight:                          | 110 kg          |
|                                  |                 |