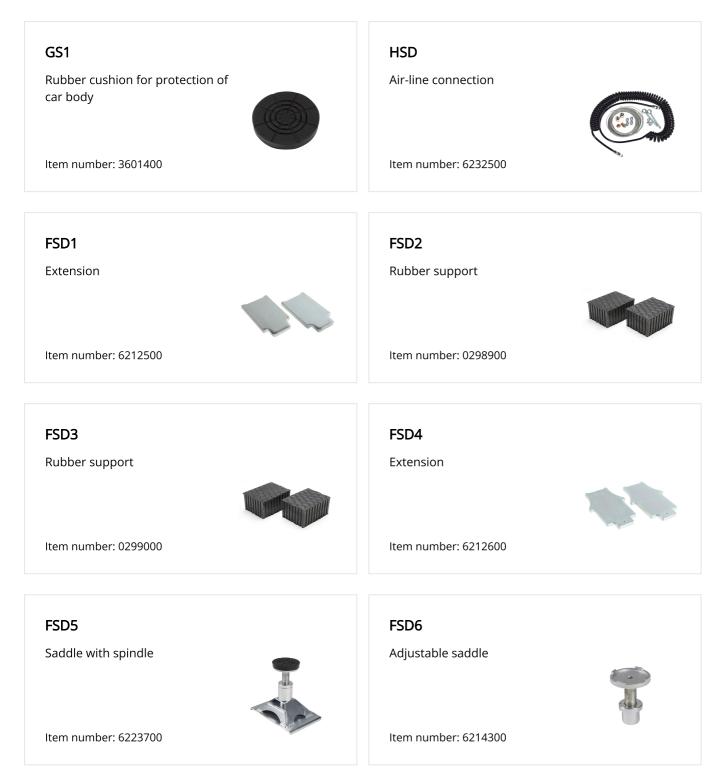

1610 mm
- Two-hand lowering operation with dead man's release, automatic safety locking device and overload valve for optimum safety



| Capacity:                        | 2,0 t           |
|----------------------------------|-----------------|
| Stroke:                          | 250 mm          |
| Min height:                      | 180 mm          |
| Width without mounting brackets: | 780 - 1180 mm   |
| Lifting frame height:            | 120 mm          |
| Lifting frame depth:             | 250 mm          |
| Air supply:                      | 8 - 10 bar      |
| Air consumption:                 | 400 - 700 l/min |
| Weight:                          | 110 kg          |
|                                  |                 |

### AIR HYDRAULIC JACKING BEAM

### ACCESSORIES SD20PHL:



# AIR HYDRAULIC JACKING BEAM

### ACCESSORIES SD20PHL: