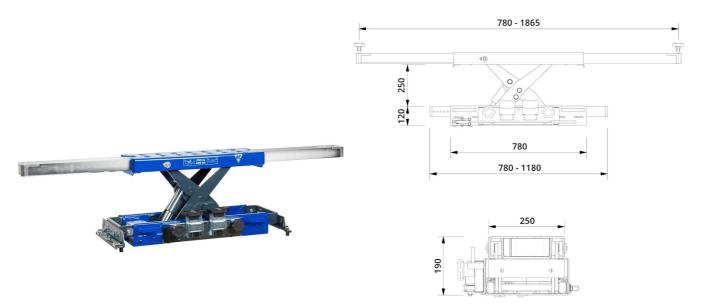

### AIR HYDRAULIC JACKING BEAM - WIDE SD20PHL-W

#### WIDEST JACKING BEAM IN THE WORLD

Item number: 6240300

- Flexible top support beam can be extended up to 1865 mm
- Closed height of only 190 mm optimal for vehicles with a low clearance
- Quick and reliable lifting due to the faster and more efficient pump
- Unique height adjustable mounting bracket system to fit any lift
- Two-hand lowering operation with dead man's release
- Supplied with 3 extension sets (10/45/90 mm) and rubber cushion for protection of car body

| Capacity:                        | 2.0 t           |
|----------------------------------|-----------------|
| Stroke:                          | 250 mm          |
| Min height:                      | 190 mm          |
| Width without mounting brackets: | 780 - 1180 mm   |
| Lifting frame height:            | 120 mm          |
| Lifting frame depth:             | 250 mm          |
| Air supply:                      | 8 - 10 bar      |
| Air consumption:                 | 400 - 700 l/min |
| Weight:                          | 120 kg          |
|                                  |                 |