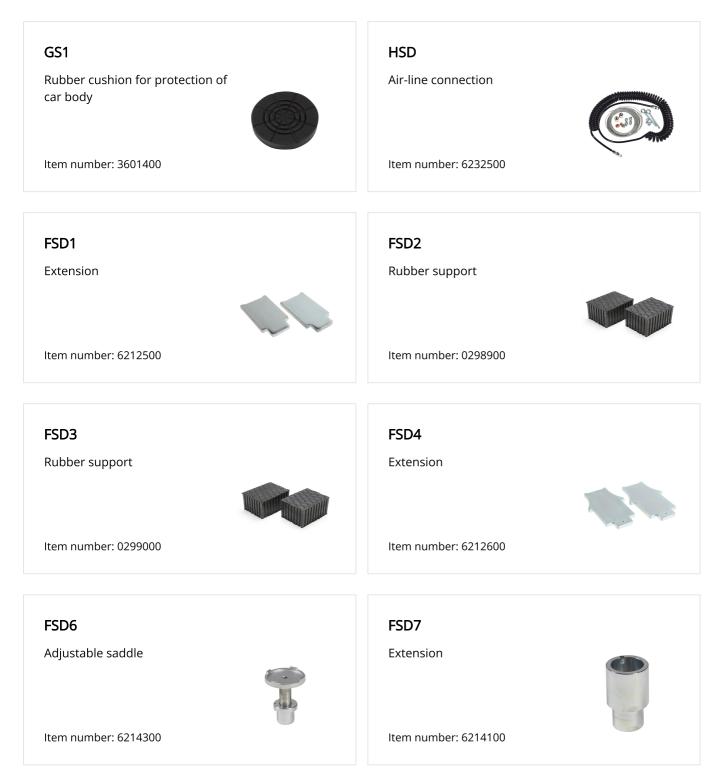

peration with dead man's release
- Supplied with 3 extension sets (10/45/90 mm) and rubber cushion for protection of car body



| Capacity:                        | 2.0 t           |
|----------------------------------|-----------------|
| Stroke:                          | 250 mm          |
| Min height:                      | 190 mm          |
| Width without mounting brackets: | 780 - 1180 mm   |
| Lifting frame height:            | 120 mm          |
| Lifting frame depth:             | 250 mm          |
| Air supply:                      | 8 - 10 bar      |
| Air consumption:                 | 400 - 700 l/min |
| Weight:                          | 120 kg          |
|                                  |                 |

# AIR HYDRAULIC JACKING BEAM - WIDE

### ACCESSORIES SD20PHL-W:



# AIR HYDRAULIC JACKING BEAM - WIDE

### ACCESSORIES SD20PHL-W: