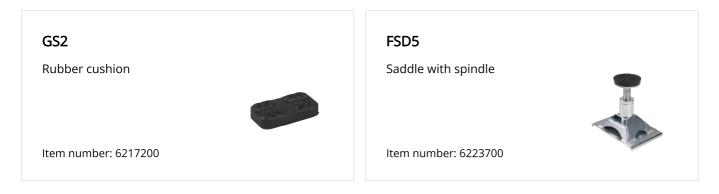

10/45/90 mm) and rubber cushion for protection of car body



| Capacity:                        | 2.0 t           |
|----------------------------------|-----------------|
| Stroke:                          | 250 mm          |
| Min height:                      | 190 mm          |
| Width without mounting brackets: | 780 - 1180 mm   |
| Lifting frame height:            | 120 mm          |
| Lifting frame depth:             | 250 mm          |
| Air supply:                      | 8 - 10 bar      |
| Air consumption:                 | 400 - 700 l/min |
| Weight:                          | 120 kg          |
|                                  |                 |

# AIR HYDRAULIC JACKING BEAM - WIDE

### ACCESSORIES SD20PHL-W:



# AIR HYDRAULIC JACKING BEAM - WIDE

### ACCESSORIES SD20PHL-W: